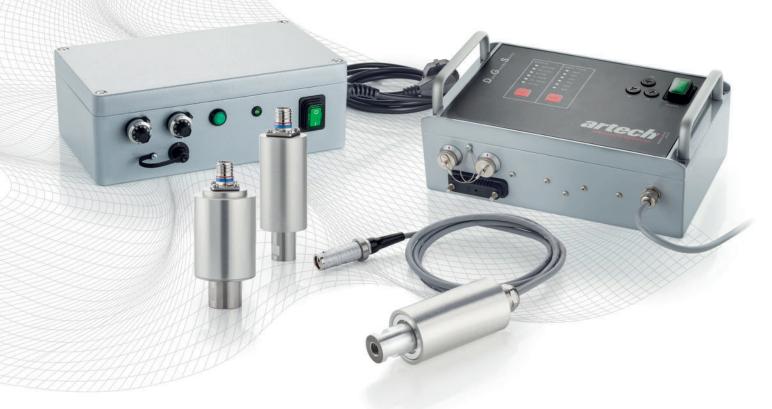

## COMPONENTS FOR SYSTEM INTEGRATORS

Artech Ultrasonic Systems strives to become your partner for ultrasonic generators and converters. Artech supplies a variety of premium technological parts, specifically designed for system integrators.

The integrated PLC-interface allows an external remote control. This enables an optional, user-friendly possibility to operate the ultrasonic equipment in synergy with your application. Furthermore, by using the "SweepParam" software, the user is able to configure the generator according to the requirements of the application.

As Artech's generators do not require an explicit resonance frequency for the ultrasonic excitation, the components are being used in a variety of plants, handling with different types of bulk material.